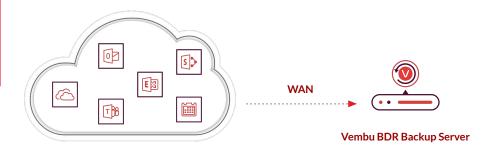

## Backup for Microsoft 365

Vembu Backup for Microsoft 365 performs agentless, incremental, daily backups for your Microsoft 365 Mails, Contacts, Calendars, OneDrive, Sharepoint online, and Teams by leveraging Microsoft's Graph API. By adding your Office 365 domain with Vembu Microsoft 365 backup, you schedule automated daily backups for your Office 365 data.

## On-premise Deployment - Simple

- Ideal setup for businesses looking to manage backups for their premises either it may be a large one or a small environment.
- Setup BDR Backup Server in your local environment and backup via LAN
- Configure and manage backup jobs from BDR Backup Server GUI
- Backup the SaaS application data to the storage repositories attached to the backup server