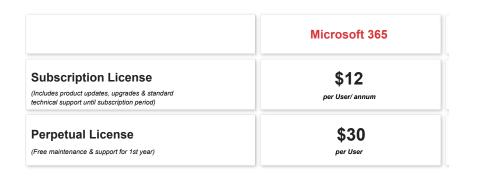

# Vembu Backup for Microsoft 365 Licensing Model

### Licensing

#### **Subscription**

- Vembu offers licensing options at monthly & yearly subscriptions
- 24/7 support and major/minor upgrades included

#### **Perpetual**

- One time purchase with upgrades and support free for one year
- After 1 year AMC of 20% of license fee to be paid for continued support & updates